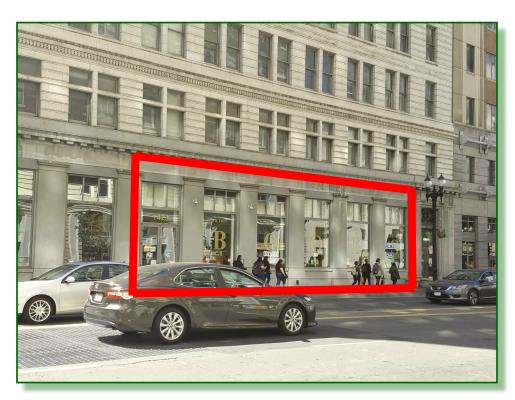

# High Visibility Ground Floor Retail Space for Lease

3,929 sq. ft. at 1423 Broadway in the heart of downtown Oakland atop BART's 12th Street City Center station

#### **Space Description**

- 1. 3,929 sq. ft. of ground-floor retail space
- 2. Entrances & frontage on Broadway and Frank H. Ogawa Plaza
- 3. Large sales floor +
  - 2 private offices
  - 2 restrooms
  - Large storage room
- 4. Just steps from a BART entrance
- Neighboring 3 million sq. ft. of office space has a daytime population of nearly 67,000
- 6. Nearly 3,700 housing units are under construction within 1 mile