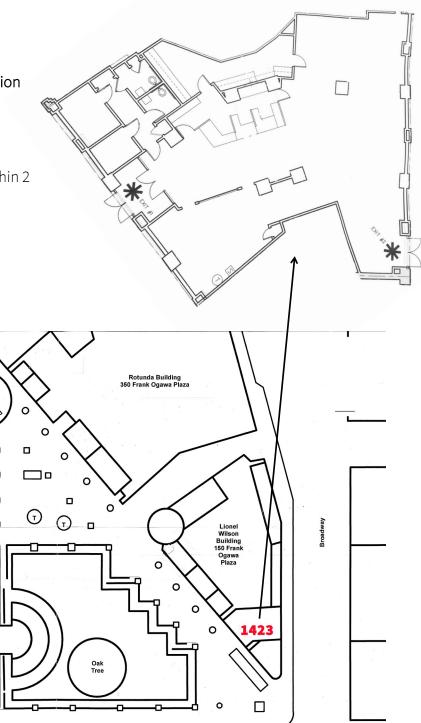

#### **Space Description**

- 1. 3,929 sq. ft. of ground-floor retail space
- 2. Entrances & frontage on Broadway and Frank H. Ogawa Plaza
- 3. Large sales floor +
  - 2 private offices
  - 2 restrooms
  - Large storage room
- 4. Just steps from a BART entrance
- Neighboring 3 million sq. ft. of office space has a daytime population of nearly 67,000
- 6. Nearly 3,700 housing units are under construction within 1 mile

**Broadway Shuttle** 

Annual ridership: 700,000+

Located at 14th and Broadway, Frank H. Ogawa Plaza is a pedestrian square and civic gathering spot in front of historic Oakland City Hall.

Frontage and entrances on both Broadway and Frank H. Ogawa Plaza double the visibility of the retailer in this space, which sits atop BART's 12th Street City Center station with an entrance just steps away.