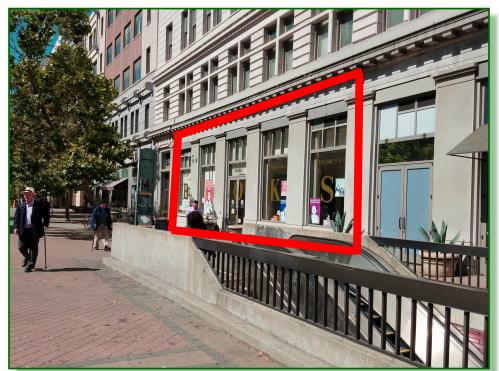

# High Visibility Ground Floor Retail Space for Lease

3,929 sq. ft. at 1423 Broadway in the heart of downtown Oakland atop BART's 12th Street City Center station

#### **Space Description**

- 1. 3,929 sq. ft. of ground-floor retail space
- 2. Entrances & frontage on Broadway and Frank H. Ogawa Plaza
- 3. Large sales floor +
  - 2 private offices
  - 2 restrooms
  - Large storage room
- 4. Just steps from a BART entrance
- Neighboring 3 million sq. ft. of office space has a daytime population of nearly 67,000
- 6. Nearly 3,700 housing units are under construction within 1 mile

**Broadway Shuttle** 

Annual ridership: 700,000+

Located at 14th and Broadway, Frank H. Ogawa Plaza is a pedestrian square and civic gathering spot in front of historic Oakland City Hall.

Frontage and entrances on both Broadway and Frank H. Ogawa Plaza double the visibility of the retailer in this space, which sits atop BART's 12th Street City Center station with an entrance just steps away.