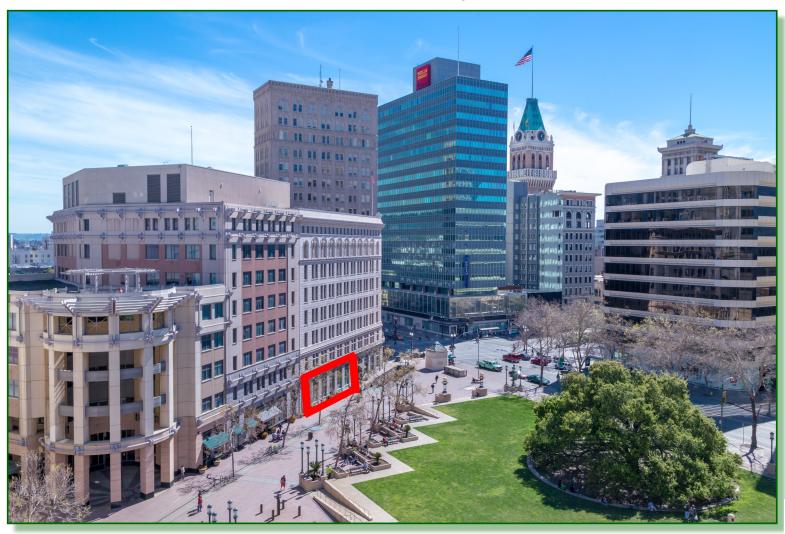

# High Visibility Ground Floor Retail Space for Lease

3,929 sq. ft. at 1423 Broadway in the heart of downtown Oakland atop BART's 12th Street City Center station

**Broadway Shuttle** 

Annual ridership: 700,000+

Located at 14th and Broadway, Frank H. Ogawa Plaza is a pedestrian square and civic gathering spot in front of historic Oakland City Hall.

Frontage and entrances on both Broadway and Frank H. Ogawa Plaza double the visibility of the retailer in this space, which sits atop BART's 12th Street City Center station with an entrance just steps away.