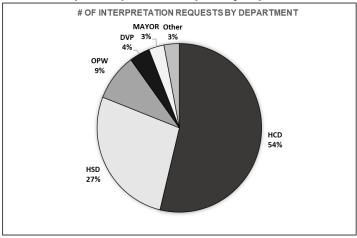

No language access complaint was received.

Chart 4: Top 10 Translation Request by Department

Chart 5: Top 5 Interpretation Request by Department