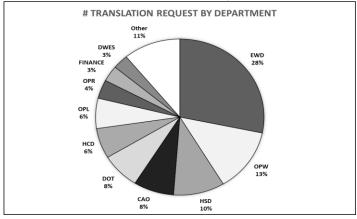

No language access complaint was received.

Chart 4: Top 10 Translation Request by Department

Chart 5: Top 5 Interpretation Request by Department